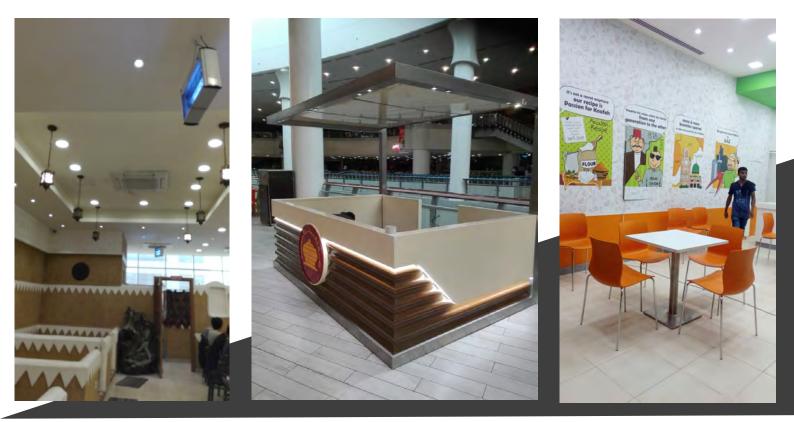

## LIST OF SOME PROJECTS

Babe hair extensions saloon Verona Style Men's salon Princess Lounge ladies SPA Villa For Mr. Aljabri Villa For Mr. Ajlan ALqubiysi Saudi Kitchen Almushrif AL BOKHARY Kitchen and restaurant IBSIS Sweets Aldrawish Autospare parts Saudi Kitchen Dubai offices for emirates hospitality In Vouge Salon Ideal Planners consultance office WAHAT AL ZAWEYA Abu Dhabi Fund for Development (ADFD) PALEMIRA CLINIC SAUDI KITCHEN CUISINE SAUDI KITCHEN EXPRESS MAIN LABATORY FOR ALGIATH TEE STREET CAFATERIA PATRON MEET HOUSE KIZAD WAREHOUSE FULL HOUSE DECORATION Ousis braces CLINIC

#### WAHAT ALZAWYEA

DESIGN AND INSTALLATION WORKS OF GI conduit , trunking (1100 light point ,220 powr point ,380 data point,60 AC units , 5 AHU, public address and CCTV) for 60 office space

#### PALEMIRA CLINIC

Ousis braces CLINIC

### Salons

In Vouge Salon

Princess Lounge ladies SPA

### Resturants , Meet houses and lounges